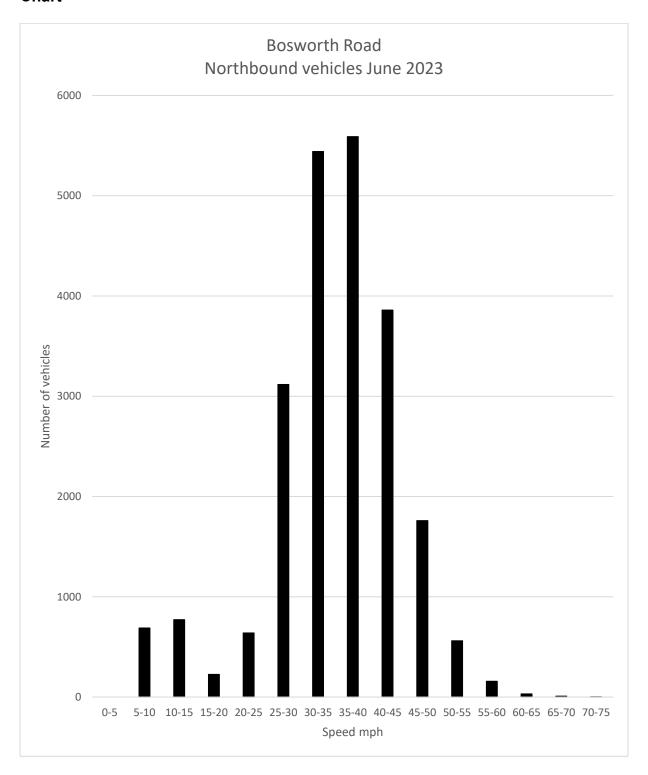

# Bosworth Road, street lighting column 6, northbound vehicles, 6<sup>th</sup> June 2023 to 2<sup>nd</sup> July 2023

Location/Name: Incoming

Report Generated: 07/07/2023 12:03:35

Speed Intervals = 5 MPH Time Intervals = Instant

## Traffic Report From 06/06/2023 14:00:00 through 02/07/2023 23:59:59

85th Percentile Speed = 43.8 MPH

85th Percentile Vehicles = 19,422 counts

Max Speed = 75.0 MPH on 18/06/2023 22:20:00

Total Vehicles =22,850 counts

#### **Speed**

Speed Limit: 30 MPH

85th Percentile Speed: 43.8 MPH 50th Percentile Speed: 35.5 MPH

10 MPH Pace Interval: 30.0 MPH to 40.0 MPH

Average Speed: 34.7 MPH

|                  | Mon  | Tue  | Wed  | Thur | Fri  | Sat  | Sun  |
|------------------|------|------|------|------|------|------|------|
| Count over limit | 2017 | 2403 | 3110 | 3086 | 3036 | 2112 | 1644 |
| % over limit     | 72.9 | 79.7 | 77.8 | 78.1 | 79.4 | 73.0 | 68.5 |
| Avg Speeder      | 39.2 | 38.9 | 38.5 | 38.7 | 38.8 | 38.9 | 38.5 |
| Avg Speed        | 20.6 | 21.8 | 20.3 | 20.8 | 21.6 | 24.0 | 23.8 |